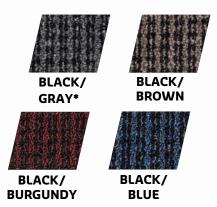

## Compare Oxford™ Elite to other Crown products:

CRUSH
RESISTANCE
7/10

\*Items with an \* ship in 24 hours

| AVAILABILITY                                                      |                      | TECHNICAL DATA                             | FINISH                           |
|-------------------------------------------------------------------|----------------------|--------------------------------------------|----------------------------------|
| STANDARD SIZES                                                    | ROLLS                | Fiber: Loop-pile polypropylene and nylon   |                                  |
| 2′ X 3′<br>3′ X 4′<br>3′ X 5′*<br>3′ X 6′<br>3′ X 10′<br>4′ X 6′* | 3' X 60'             | Pile weight: 32 oz. per sq. yd.            |                                  |
|                                                                   | 4' X 60'<br>6' X 60' | Backing: ThermoFlex D.O.Pfree PVC          |                                  |
|                                                                   |                      | Vinyl strength: 4 lbs per ASTM D624 die-T: |                                  |
|                                                                   |                      | Flammability: Passes D.O.CFF-1-70          |                                  |
| 4′ X 8′<br>4′ X 10′                                               |                      | Mat thickness: 7/16"                       |                                  |
| 4 / 10                                                            | *Quick ship item     | Total weight: 0.82 lbs per sq. ft.         | ThermoFlex vinyl backing/borders |
| CUSTOM SIZES                                                      |                      | WARRANTY                                   | नाइस्टान                         |
| Total customization up to 11'9 x 60'                              |                      | TOTAL CONFIDENCE                           | Click or scan code for           |
| USE AND CARE                                                      |                      | TOTAL CONFIDENCE WARRANTY                  | short video                      |
| Vacuum and hot water extraction                                   |                      | WARRANTI                                   | 国政会(176                          |