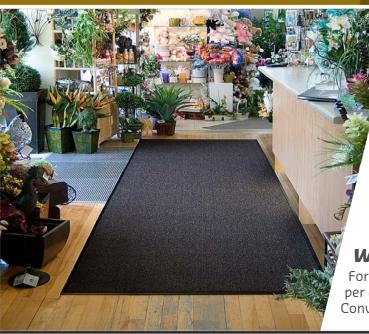

#355

Walk-A-Way™ - Step #3 of our 3-mat system: Enhance the appearance of your entrance with the rich look of our Walk-A-Way™ loop-pile tufted mat!

- As a wiper, this mat will retain water and minimizes the risk of slips and falls
- Can be combined with our Fore-Runner™ and Cross-Over™ mats for a complete 3-mat system and extreme results

## WALK-A-WAYTM APPLICATIONS

For interior areas with medium-heavy traffic of up to 1,500 persons per day. e.g.: Convenience store, Restaurant, Hotel, Theater, Museum, Convention center