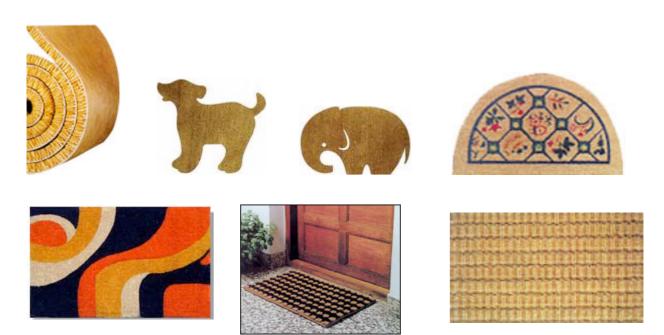

## NATURAL FIBRE COIR MAT - VINYL BACKED ENTRANCE MATTING

This is a natural fibre mat that has a thick coir brush and a heavy-duty vinyl backing. It has excellent scrubbing and moisture absorption properties. It can also be cut to any shape and size to suit your requirement.

These mats come in natural colours but we can customize your mat with different colours and designs.

| Height |      | Weight |        | Composition |      |
|--------|------|--------|--------|-------------|------|
| mm     | Inch | gm/m²  | oz/ft² | PVC         | Coir |
| 15     | 5/8  | 5800   | 18.90  | 57%         | 43%  |

## Some possible applications

**Domestic & Commercial:** As door mats for your homes, offices, shops, etc. Available in different

shapes, sizes, designs and colours. (Available in roll form for large areas)

Personal & Commercial: Create your own designs or messages on the mat as a gift or for retail.

**Industrial and Commercial:** For use as a 'use and throw' scrapper or wiper mat.

\*Use and Throw Oil/Gas industry, ship yards, workshops, ship board, beach resorts,