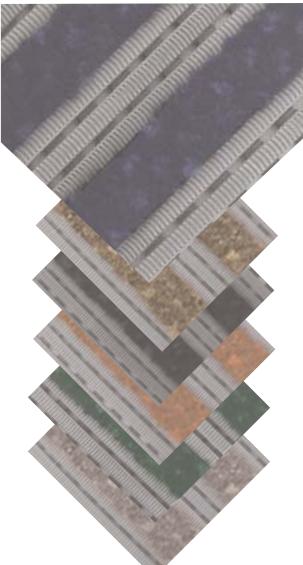

# **ULTRA-STEP™**

Customized recessed-well mat featuring alternating rows of corrugated vinyl and nylon carpet

## **PROPERTIES**

- Thickness: 3/8"
- Backing: 15% post-industrial recyceled drop thru
- Top fibers: recycled corrugated vinyl and nylon carpet
- Wiper/Scraper/Recessed Well

### **AVAILABLE IN**

- Colors: Blue, Brown, Charcoal, Cinnamon, Forest Green, Gray
- Rolls: 36" x 30', 48" x 30'
- Custom sizes are available

2100 Commerce Drive • Fremont, Ohio 43420 • 800-628-5463 • Fax: 800-544-2806 Website: www.crown-mats.com