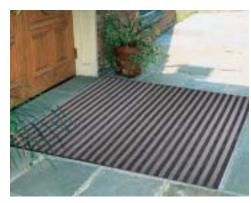

# **ULTRA-STEP™**

Customized recessed-well mat featuring alternating rows of corrugated vinyl and nylon carpet

#### **USES**

- Indoor, Recessed Wells Heavy Traffic
- Hotels, Motels & Resorts
- Schools
- Convention Centers
- Office Building Foyers
- Malls, Shops & Stores
- Churches